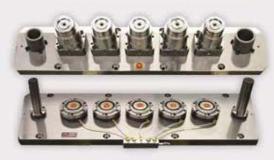

## **DIES FOR CAN & CONTAINER ENDS**

When it comes to precision can and container end dies, Apex manufactures a full range of multiple, double and single-cavity dies for beer, beverage, food and other type containers – all produced from the finest quality carbide and tool steels.