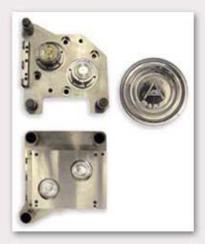

## **DIES FOR CAN & CONTAINER ENDS**

When it comes to precision can and container end dies, Apex manufactures a full range of multiple, double and single-cavity dies for beer, beverage, food and other type containers – all produced from the finest quality carbide and tool steels.