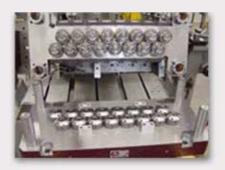

## **DIES FOR CAN & CONTAINER ENDS**

When it comes to precision can and container end dies, Apex manufactures a full range of multiple, double and single-cavity dies for beer, beverage, food and other type containers – all produced from the finest quality carbide and tool steels.